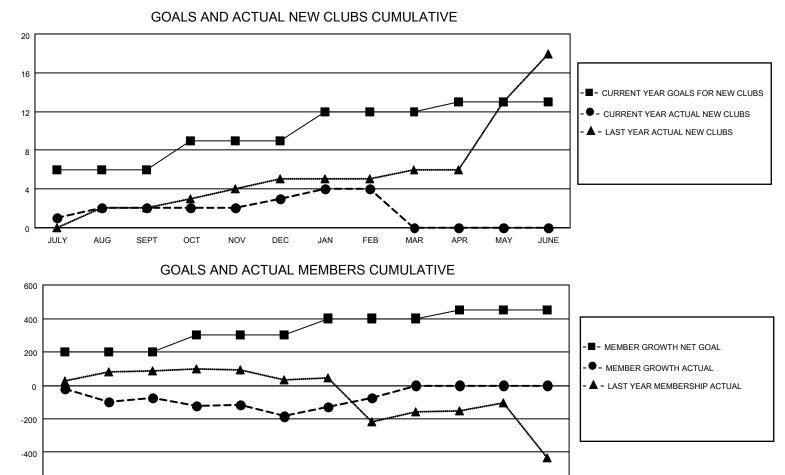

## LOCATION INDIA

District 3233E2

Results as of: 2/28/2022

| Clubs                 |               |           |               | Members               |                        |                         |                                                    |
|-----------------------|---------------|-----------|---------------|-----------------------|------------------------|-------------------------|----------------------------------------------------|
| RESULTS FOR 2021-2022 |               |           |               | RESULTS FOR 2021-2022 |                        |                         |                                                    |
| QUARTER               | NEW CLUB GOAL | NEW CLUBS | DROPPED CLUBS | QUARTER               | BER GROWTH NET<br>GOAL | MEMBER GROWTH<br>ACTUAL | DROPPED<br>MEMBERS ACTUAL<br>(including transfers) |
| JULY/AUG/SEPT         | 6             | 2         | 19            | JULY/AUG/SEPT         | 200                    | 220                     | 282                                                |
| OCT/NOV/DEC           | 3             | 1         | 5             | OCT/NOV/DEC           | 100                    | 155                     | 225                                                |
| JAN/FEB/MAR           | 3             | 1         | 2             | JAN/FEB/MAR           | 100                    | 184                     | 44                                                 |
| APR/MAY/JUNE          | 1             | 0         | 0             | APR/MAY/JUNE          | 50                     | 0                       | 0                                                  |

FEB

MAR

APR

MAY

JUNE

-600

JULY

AUG

SEPT

ОСТ

NOV

DEC

JAN